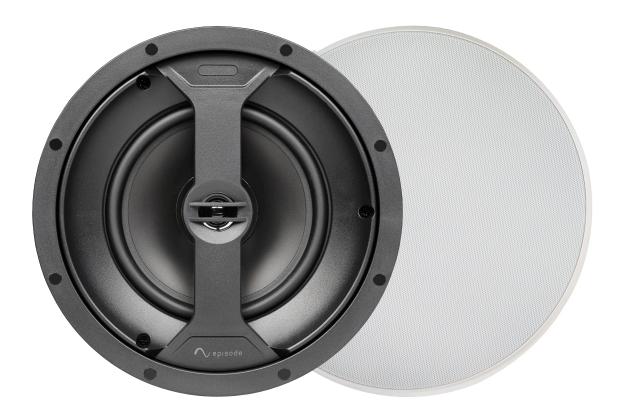

### AVAILABLE MODELS

The series is available as an in-ceiling model with a 6.5" woofer.

## > SLEEK, SOPHISTICATED DESIGN

Elegant thin-bezel grille creates a modern look.