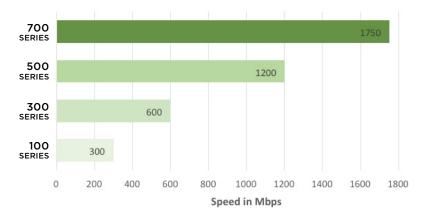

## Maximum Aggregated Speed Family Comparison

| SPEC FEATURES                  | 100-series                        | 300-series                                           | 500-series                                           | 700-series                      |
|--------------------------------|-----------------------------------|------------------------------------------------------|------------------------------------------------------|---------------------------------|
| Recommended Setting            | Rural Area/<br>No Neighbors       | Townhouse/Single<br>Family House/<br>Apartment/Condo | Townhouse/Single<br>Family House/<br>Apartment/Condo | Commercial/SMB/<br>Larger Homes |
| Environment Interference Level | Low                               | Med-High                                             | Med-High                                             | Med-High                        |
| Client Devices                 | Legacy                            | Not too modern, majority<br>mobile                   | Modern, majority mobile                              | Modern, majority PC             |
| Client Speed Demand            | Low - just connectivity           | Average                                              | High                                                 | High                            |
| Future Proof                   | Low - 2.4GHz is very<br>congested | Med - 5GHz capability                                | High - 802.11ac                                      | High - 802.11ac                 |
| Coverage                       | High                              | High                                                 | High                                                 | High                            |
| Max Aggregated Speed           | 300Mbps                           | 600Mbps                                              | 1200Mbps                                             | 1750Mbps                        |
| Cloud Management Capability    | Yes                               | Yes                                                  | Yes                                                  | Yes                             |
| Limited Product Warranty       | 2-Year                            | 2-Year                                               | 2-Year                                               | 2-Year                          |
| Outdoor Model                  |                                   |                                                      |                                                      | $\checkmark$                    |